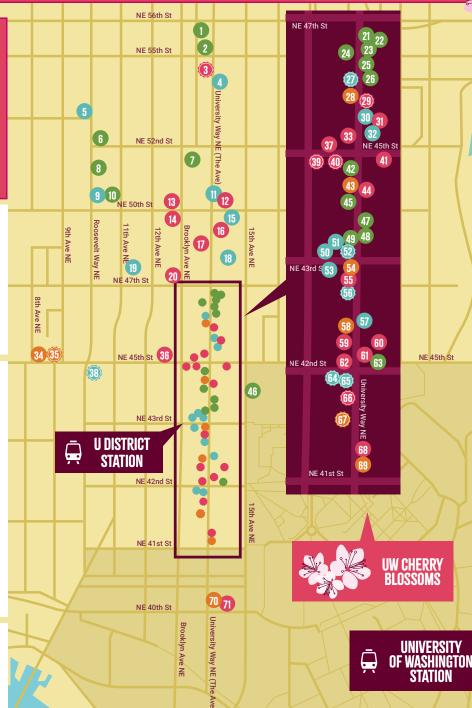

# **CALL A CHICKEN**

4237 University Way NE | @callachicken.usa Hours: Mon-Fri 9am-11pm, Sat-Sun 11am-11pm

### 🛠 Sakura Whole Fried Chicken and Sakura Green Tea

Juicy, crispy and tender whole chicken, brined, fried and topped with a seasonal cherry blossom rub! Seasonal refresher perfect for the occasion.

# **DONUT FACTORY**

4336 Roosevelt Way NE | @donutfactoryinc Hours: Mon-Fri 5am-9pm, Sat-Sun 6:30am-9pm

### R Cherry Fritter

A combination of cherry bits, cinnamon, and dough chopped and mixed together, then fried and glazed for ultimate satisfaction.

### **IJ SUSHI BURRITO**

4141 University Way NE | ijsushiburrito.com Hours: Mon-Sun 11am-9pm

### Restival Special - 20% Off All Side Dishes

Side dishes include pork gyoza, karaage (fried chicken), takoyaki, and spring rolls.

# **SIZZLE & CRUNCH**

1313 NE 42nd Street | @sizzleandcrunchgrill Hours: Mon-Fri 11am-9pm, Sat 12pm-9pm, Sun 12pm-8pm

### ℜ Sakurajima Sauce

Try the seasonal cherry blossom dipping sauce for all bowls and sandwiches. Could it rival their signature green sauce? You decide!

# **SWEET ALCHEMY ICE CREAMERY**

4301 University Way NE | @sweetalchemyseattle Hours: Sun-Thurs 12pm-10pm, Fri-Sat 12pm-11pm

### **Sakura Ice Cream №**

Small-batch ice cream made with dried cherries macerated in sake overnight, with a hint of orange blossom water.

# **TIME BISTRO**

4537 University Way NE | timebistro.us Hours: Wed-Mon 11am-10pm

### Rink Strawberry Roll Cake

Savor a bite of delicate rolled pink sponge cake, filled with strawberries and whipped cream.

# AREPA VENEZUELAN KITCHEN

1405 NE 50th Street | @arepa.vk Hours: Sun-Thurs 11am-7pm, Fri-Sat 11am-9pm

### **☆ Cherry Blossom Arepa Combo**

A specialty combo that includes one arepa, two empanadas, and a drink. Satisfy all of your cravings for Venezuelan-cuisine in one stop at Arepa!

### CAFE CANUC

4730 University Way NE | @cafe.canuc Hours: Fri-Sun 11am-5pm, Wed-Thurs 9am-3:30pm

### 🛠 Cherry Blossom Tart

A dreamy tart made with strawberry cream and fresh strawberries; stop in and savor a bite.

5240 University Way NE | @coldplatedessert Hours: Mon-Thurs 5pm-9pm, Fri-Sat 5pm-10pm, Sun 3pm-9pm

### Representation of the Control of the

Your choice of soft serve ice cream topped with cherry blossom crystal boba.

4510 University Way NE | @justburgersco

Hours: Mon-Sun 11am-11pm

### 🖈 Sakura Set: Katsu Burger, Katsuo Fries, and Cherry Blossom Shake

Enjoy a specialty sakura katsu burger, katsuo fries, and a cherry blossom shake at this modern burger joint featuring a fully homemade menu.

### KAI'S THAI STREET FOOD & BAR

1312 NE 43rd Street | @kaisthaistreetfoodand Hours: Mon-Fri 11am-11pm, Sat 12pm-11pm

### Representation of the Representation of the

Pink noodle soup with chicken, shrimp, fish balls, spinach, bean sprouts, and snow fungus.

### KOREAN TOFU HOUSE EXPRESS

4520 University Way NE | @kthexpress Hours: Mon-Sun 10:30am-9pm

### 🛠 벗꽃 (Beot Kkot) Special: Korean Burritos or Kimbap

Meaning 'cherry blossom' in Korean, this Beot Kkot Special features burritos filled with Korean marinated meats or traditional rolls filled with veggies and meat.

### MARK THAI FOOD BOX

1313 NE 43rd Street | markhomemadethai.com Hours: Mon-Fri 12pm-7pm (Closed Sat-Sun)

### R Tako Thai Dessert

Enjoy a delicious cherry blossom-themed coconut pudding at this mom-and-pop Thai take-out spot.

# OH BEAR CAFE & TEAHOUSE

4708 11th Ave NE | ohbearcafe.com Hours: Mon-Fri 11am-6pm, Sat-Sun 11am-8pm

### Rink Custard Croissant Taiyaki or Blossom Pink Cloud Coffee

Known for croissant taiyaki and specialty cakes, enjoy new blossom-themed takes on fan-favorite menu items.

# PI VEGAN PIZZERIA

5301 Roosevelt Way NE | @pivegan Hours: Mon-Fri 4pm-9pm, Sat 12pm-10pm, Sun 12pm-8pm

### 🦟 Cherry Blossom Pizza

Enjoy a 100% vegan pink and white pizza, artfully decorated as a cherry blossom tree with creamy tomato garlic sauce, mozzarella, tomatoes, basil, and spinach.

### **ROJI MONSTER ICE CREAM**

5000 University Way NE | rojimonstericecream.com Hours: Mon-Thurs 1pm-9pm, Fri-Sun 1pm-9:30pm

### Representation of the Cherry Blossom Jelly

Try a savory homemade jelly topping, with both salty and sweet tones, added for free on top of your next monster ice cream.

1421 NE Boat Street | @saintbreadsea Hours: Mon-Sat 7:30am-6pm, Sun 7:30am-3pm

### R Sakura Cream Bun

Cardamom buns filled with sakura-infused whipped cream at this waterfront destination serving brunch bites and more.

### SAMIR'S MEDITERRANEAN GRILL

1316 NE 43rd Street | samirsmediterranean.com Hours: Mon-Sat 10am-7:30pm, Sun 12pm-6pm

### Cherry Festival Special - \$10 Gyros Plate

A take-out special to enjoy on the go, try gyros served over rice with a side salad, tzatziki, and pita bread.

### **SULTAN GYRO GRILL & SHAWARMA**

4222 University Way NE Hours: Daily, 11am-1:30am

### Cauli-"flowering" Sandwich or Greek Fries

Fried cauliflower tops this fan-favorite sandwich, or enjoy a festival discount on Greek-style french fries covered with garlic sauce, feta, and za-atar spice.

### **TIMELESS TEA**

1000 NE 50th Street | timelessteaseattle.com Hours: Daily, 11am-11pm

### Raindrop Raindrop

Beautiful and delicious, enjoy this seasonal special featuring a pink jelly blossom flower inside of a clear sweet jelly raindrop.

### **BOBA UP**

4141 University Way NE | @bobaupseattle

Hours: Sun-Thurs 11am-11pm, Fri-Sat 11am-12am

### Representation of the Prince o

Strawberry ice blended with mango slush and coconut lychee jelly in a heart-shaped cup at Seattle's first self-serve bubble tea spot. Sticker with purchase.

# **LEON COFFEE HOUSE**

1309 NE 45th Street | @leoncoffeehouse Hours: Mon-Fri 7-30am-6pm, Sat-Sun 8-30am-6pm

### \* Cherry Madrid Latte or Cherry Blossom Croissant

Visit the cafe with the cutest latte art in the U District, and enjoy this seasonal latte with a decadent cherry-flavored croissant.

# MY FAVORITE DELI

1301 NE 45th Street

Hours: Mon-Fri 6am-2:30pm, Sat 7am-2pm

### Representation of the Charty Danish ( ) Cherry Danish

Cherry-flavored quick bites at this classic deli, located just steps from U District Station.

# OASIS TEA ZONE

4524 University Way NE | @oasisteazone Hours: Daily 11am-11pm

### Rink Drink with Popping Boba

Sip on a strawberry vanilla milk with raspberry whipped cream and strawberry popping boba, as you enjoy the cool vibes of this favorite cafe.

# XI'AN NOODLES

5259 University Way NE | xiannoodles.com Hours: Daily, 11:00am-9:00pm

### R Cherry Milk Tea

A specialty cherry milk tea is available at Seattle's renowned Chinese hand-pulled noodle hotspot.

# 59) BOBA GEM TEA HOUSE

42<sup>1</sup>3 University Way NE | @bobagemteahouse Hours: Daily, 11am-10pm

### Pink Berry Fizz with Lychee Jelly

Think pink as you sip on this carbonated strawberry drink with lychee jelly at this specialty boba spot. Sticker with purchase while supplies last.

1409 NE 45th Street | bobasmoothies.com Hours: Daily, 11am-10pm

### 🛠 Cherry Italian Soda with or without Red Bull

Give your Italian soda wings by adding Red Bull! Featuring refreshing, natural fruits that add sweetness to smoothies and bubble tea.

4241 University Way NE Hours: Mon-Sat 11am-9pm

### Representation of the second s

Enjoy the relaxed and low-key vibe of Bugis as they serve up Korean dishes, specialty lattes, and lemonades.

# **61** BULLDOG NEWS

4208 University Way NE | bulldognews.com

Hours: Mon-Fri 7am-6pm, Sat-Sunday 9am-6pm

### Reference of Cherry Italian Soda

Enjoy a buttermilk cherry almond scone or a refreshing Italian soda, while checking out the largest collection of magazines in the PNW.

Alleyway, 4214 University Way NE | seattleallegro.com Hours: Mon-Fri 7am-5pm, Sat-Sun 8am-5pm

### 🛣 Dark Chocolate Cherry Mocha with Homemade Whipped Cream

House-roasted espresso mixed with delicious dark chocolate and cherry syrup at Seattle's oldest espresso bar.

# 71 CAFE HAPPY

1408 NE 40th Street | @cafehappy96 Hours: Mon-Fri 12pm-12am

### % Cherry Milk Tea

This cute cafe offers a variety of boba teas, smoothies, fresh blended juices, vegetarian food, and bentos, just steps from UW.

4201 University Way NE | @cafe.ontheave Hours: Sun-Thurs 7am-11pm, Fri-Sat 7am-2am

### \* Blossom Berry Breeze

Cozy up with this refresher - hibiscus iced tea, peach syrup, and a splash of orange juice.

# **68** CAFE SOLSTICE

4116 University Way NE | cafesolsticeseattle.com Hours: Mon-Fri 6:30am-5pm, Sat-Sun 7am-5pm

### **Cherry White**

Try a white chocolate mocha drizzled with cherry syrup at this popular Ave spot with great ambience.

4759 Brooklyn Ave NE | cedarsseattle.com Hours: Mon 11am-9:30pm, Tue-Sun 11am-10:00pm

### Representation of the series o

Enjoy a lassi, a refreshing flavored yogurt-blend drink, as you dine on Indian & Mediterranean fare in the heart of Seattle's U District.

4735 University Way NE | @jewelofindia.seattle Hours: Daily, 11am-10pm

### 🛠 Mango & Cherry Blossom Fusion Lassi

Refresh yourself with a sweet mango and cherry-flavored fusion lassi that perfectly balances sweetness and creaminess.

# **31 KONBIT CAFE**

4518 University Way NE | @konbitcafe Hours: Mon-Sat 10am-6pm

### 🛠 Cherry Vanilla Latte

This delightful cherry vanilla latte is made with Haitian coffee submerged in housemade cherry vanilla syrup, and paired with oat milk.

# **20** MERAKI TEA BAR

4701 Brooklyn Ave NE | @meraki\_teabar Hours: Mon-Sun 12pm-10pm

### ℜ Sakura Breeze

Known for their creative drinks - try this new twist! Enjoy strawberry jam blended with ice and layered on top of any milk of your choice.

4334 University Way NE | @mogetee\_seattle Hours: Daily, 12pm-9pm

### Rink Berry Crush Tea Slush

These specialty boba drinks are made with fresh strawberries and blueberries, and blended with green tea.

# 16 MR. LU'S SEAFOOD & BURGERS

4752 University Way NE Hours: Daily, 11am-9pm

### Representation of the second s

Enjoy a cherry milkshake today at this burger establishment known for its tasty menu of original burgers, fish, and chips.

# **36** POINDEXTER CAFE

4507 Brooklyn Ave NE | @poindexterseattle Hours: Mon-Fri 6:30am-5pm

### Chou Beri Fog

Specialty drink made of steamed sakura flavored milk with green tea concentrate.

# 33 SEATTLE BEST TEA UW

4505 University Way NE | @seattlebesttea Hours: Daily, 12pm-9pm

### Pink Lady Sweet Tea

A sweet blend with a rose-tea base, featuring lychee and lemon, is the perfect refreshment for blossom viewing.

# 13 SIP HOUSE

5001 Brooklyn Ave NE | @siphousewa Hours: Mon-Sat 8am-6pm, Sun 8am-5pm

### \* Cherry Blossom Frappe

Known for their handcrafted coffee and tea drinks, enjoy a cherry blossom-flavored smoothie at this cozy corner-shop destination.

1312 NE 45th Street | @tptea.washington Hours: Daily, 12:30pm-8:30pm

### Relossom Berry Milk Tea, Smoothies, and Crema

Celebrate cherry blossom season with a range of strawberry options that are playful and adored.

# 12 YIFANG TAIWAN FRUIT TEA

5000 University Way NE | @yifangpnw Hours: Daily, 12pm-10pm

### Representation of the Representation of the

A refreshing, caffeine-free blended smoothie made with fresh strawberries and milk.

# **COCKTAILS & BREWS**

Sip on cocktails, craft brews, and more with these selections from our featured business partners.

4133 University Way NE | bigtimebrewery.com Hours: Daily, 12pm-12am

### 🔆 Cherry Blossom Saison or Cherry Cider

Seattle's original brewpub serves up a special saison and more for the adults, with cherry cider, and cherry food specials for all ages.

722 NE 45th Street | @laddandlass

### R Blossom Hunter Fruited Sour

Blossom Hunter features over 330 pounds of tart, sweet cherry puree and Madagascar vanilla beans. Tart, sweet, and completely delicious.

# 72) AGUA VERDE CAFE

1303 NE Boat Street | @aguaverdecafeseattle Hours: Mon-Fri 11am-8:30pm. Sat 10am-8:30pm

### 🛠 Cherry Blossom Cocktail

Enjoy waterfront views and a vibrant atmosphere while sipping a cherry-based cocktail and dining on cherry wood-smoked ribs with an ancho-cherry glaze.

# 34) THE BLUE MOON

712 NE 45th Street | thebluemoonseattle.com Hours: Mon-Sat 4pm-2am, Sun 4pm-12am

### Refere Cherry Berry Vodka Soda

Seattle's favorite eclectic dive bar is serving up raspberry-flavored vodka blended with cherry syrup.

# 70 COLLEGE INN PUB

4006 University Way NE | thecollegeinnpub.com Hours: Mon 4pm-2am, Tue-Sat 11:30am-2am, Sun 4pm-11pm

### The Yoshino

Enjoy a beautiful tequila and maraschino cocktail made with lime, orange, and cherry in this storied and historic basement pub. Pool is always free.

# 43 EARL'S ON THE AVE

4333 University Way NE | earlsontheave.com Hours: Daily, 12pm-2am

### The Cherry Blossom

Earl's is serving up a mixed drink of sprite, grenadine, and vodka. Come to this sports bar to enjoy the game with friendly faces.

# 58 FINN MACCOOL'S IRISH PUBLIC HOUSE

4217 University Way NE | finnmaccools.com

Hours: Daily 12pm-12am

### The Cherry Cosmo

Enjoy a blend of cherry vodka, lime juice, simple syrup, and a splash of cranberry juice at this classic Irish public house.

4247 University Way NE Hours: Daily, 4pm-2am

### Refere to the control of the control

Hip and cozy hangout on the Ave featuring small bites and creative cocktails.

4114 University Way NE | shultzys.com Hours: Tue-Sat 11am-1:30am

### Shinkansen Express

Treat yourself to a strawberry gimlet made with Japanese gin infused with sakura blossoms at this favorite bar and grill, known for delicious house-made sausage.

4529 University Way NE | @supremebarseattle Hours: Daily, 11am-12am

### Pink Perfection

Enjoy a refreshing cocktail of vodka, cherry juice, lemon, and sparkling wine, ideally with a side of New York-style pizza.

# 24 AL'S MUSIC AND GAMES

4547 University Way NE | @alsmusicandgames Hours: Daily, 11am-9pm

### Small Gift with Purchase

Explore aisles of music and games at Al's! Score a free cherry blossom sticker or branded pin with purchase, while supplies last.

# 46 BURKE MUSEUM OF NATURAL HISTORY & CULTURE

4303 Memorial Way NE | burkemuseum.org Hours: Tue-Sun 10am-5pm, Last admission at 4:30pm

### & Burke Museum Admission Discount

Take public transportation to the Burke and save \$4 per ticket, up to four (4) tickets. Just show your ORCA card or ticket!

# **2** CLOUDNINE CONVENIENCE

5501 University Way NE | @cloudnine.convenience Hours: Daily, 10am-10pm

### \* Cherry Special Discounts

Curated snacks, drinks, and grocery picks from around the world. Enjoy 10% off any cherry-flavored or pink-colored item, plus a free bonus treat with purchase.

# 45 DAVIS OPTICAL

4325 University Way NE | @davisopticalxpress Hours: Mon-Fri 10am-5pm, Sat 11am-4pm

### 🛠 \$50 off Cherry Red or Pink Framed Glasses and Sunglasses

You'll be a vision in cherry red frames with this special on prescription glasses and sunglasses.

# 21 GARGOYLES STATUARY

4550 University Way NE | @gargoylestatuary Hours: 12pm-6pm, Sat 11am-7pm

### \* "Monster Blossom" Local Art

Peruse a beautiful display of local art dedicated to the Cherry Blossom Festival. Original art, prints, and cards available for purchase.

# 25 HIFI LOFI

4544 University Way NE | @hflf.online Hours: Daily, 12pm-8pm

### Small Gift with Purchase

The newest addition to the U District's vintage scene - enjoy a cherry blossom sticker or branded pin with purchase, while supplies last.

# 23 INNERVISIONS POSTERS & FRAMING

4548 University Way NE | @innervisionsseattle Hours: Daily, 11am-7pm

### 🛠 25% Off Any Japanese & Cherry Blossom Posters

Serving the U District since 1976 with custom picture framing, fine art, posters, and more!

# JET CITY IMPROV

5031 University Way NE | jetcityimprov.org Hours: Mon-Fri 4pm-10pm

### Record Cherry Festival Special - BOGO TIX (Buy One Get One)

Attend a show for an evening of laughter and fun at Jet City Improv! Use the BOGO code "cherryblossom23" for any U-Heights show!

# **26 LUCKY DOG ON THE AVE**

4542 University Way NE | @luckydogontheave

Hours: Daily, 11am-8pm

### Religious Blossom Special - 10% Off Any Purchase In Store

10% off any in store purchase at this premium thrift shop featuring luxury vintage clothes, sneakers, and more.

# 6 LULUMIÈRE

5200 Roosevelt Way NE | @lulumierecandles Hours: Wed-Fri 11am-4pm, Sat-Sun 12pm-5pm

### Cherry Blossom Matches

Receive complimentary cherry blossom-themed matches with a candle purchase.

# 22 LUMINATI LABS

4546 University Way NE | @luminatilabs Hours: Tue-Fri 11am-7pm, Sat-Sun 11am-6pm

### Cherry Berry Mini Facial and Peel

Express 15-minute facial with a cherry berry face peel, perfect for a brighter complexion (\$25).

# 63 MAGUS BOOKS

1408 NE 42nd Street | @magus.books1978 Hours: Daily, 10am-8pm

### Representation of the Control of the

One of the oldest and largest used bookstores in Seattle, open since 1978 and offering over 70,000 rare, scholarly, and general titles.

# 42 PINK GORILLA GAMES

4341 University Way NE | @pinkgorillagames Hours: Mon-Sat 11am-9pm, Sun 11am-7pm

### 🛠 Cherry Festival Special - 10% Off Most Items

Shop for retro games and Japanese gifts at this locally-owned iconic chain.

# 8 SCARECROW VIDEO

5030 Roosevelt Way NE | @scarecrowvideo Hours: Tue-Sun 12pm-8pm, Wed 12pm-10pm

### \$1 Off Any Rental in the Cherry Blossom Section

World's largest non-profit video library - 145,000 titles & growing!

5521 University Way NE | seattlerecords.net Hours: Mon-Sát 11ám-8pm, Sun 11am-7pm

### Records, CDs, Cherry Festival Special - 10% Off All International Records, CDs, and Cassettes

A special discount on all world music at this record store with great vibes.

4306 University Way NE | @shigasimports Hours: Tue-Sat 10:30am-6pm, Sun 11am-6pm

### Festival Special - 20% off Select Products

Explore Sakura Sencha tea and more in this special section from Shiga's Imports, proudly serving Seattle since 1956.

### 10) TED BROWN MUSIC

1006 NE 50th Street | tedbrownmusic.com Hours: Mon-Fri 10am-6pm, Sat 10am-5pm

### \* "Cherry Flavored" Recorders

A Yamaha soprano recorder (flute) in cherry pink, available at this family-owned full line music store serving Washington since 1931.

# 49 THE WOOLLY MAMMOTH

4303 University Way NE | @thewoollymammothshoes Hours: Sat-Thurs 11am-5pm, Fri 10am-6pm

### Restival Special - 15% Off Any Item

Timeless store for the best selection of top-brand, comfortable, and athletic footwear.

### UNIVERSITY BOOK STORE

4326 University Way NE | @ubookstoreseattle Hours: Mon-Sat 10am-6pm, Sun 12pm-4pm

### Representation of Washington Cherry Blossom-Themed Gear

Exclusively at University Book Store - shop the official selection of UW Cherry Blossom apparel and home goods!